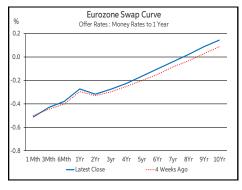

|                   | Debt          | Markets    |            |        |
|-------------------|---------------|------------|------------|--------|
|                   |               | Change bps |            |        |
|                   | Close         | Day        | 4 Weeks    | End 18 |
| 10 Year Yield %   |               |            |            |        |
| US                | 1.92          | +0         | +15        | -76    |
| Germany           | -0.24         | +2         | +9         | -48    |
| UK                | 0.80          | +3         | +5         | -47    |
| Ireland           | 0.05          | +1         | -2         | N/A    |
| Belgium           | 0.03          | +1         | +7         | -73    |
| France            | 0.06          | +1         | +8         | -64    |
| Italy             | 1.36          | +3         | +10        | -136   |
| Spain             | 0.42          | +0         | -1         | -100   |
| Portugal          | 0.40          | +2         | -2         | -131   |
| Greece            | 1.34          | +11        | -2         | -296   |
| 5 Year Swap %     |               |            |            |        |
| US                | 1.69          | -3         | +15        | -87    |
| Eurozone          | -0.16         | -1         | +4         | -39    |
| UK                | 0.86          | +0         | +0         | -46    |
| <br>2 Year Swap % |               |            |            |        |
| US                | 1.65          | -4         | +6         | -99    |
| Eurozone          | -0.32         | -0         | +1         | -18    |
| UK                | 0.77          | +1         | -3         | -39    |
| 10 Year Governm   | ent Bond Spre | ads to Ben | chmark bps |        |
| Ireland           | 29            | -1         | -11        | N/A    |
| Belgium           | 27            | -O         | -2         | -25    |
| France            | 30            | -O         | -1         | -17    |
| Italy             | 160           | +2         | +1         | -88    |
| Spain             | 66            | -1         | -10        | -52    |
| Portugal          | 64            | +1         | -11        | -83    |
| Greece            | 158           | +9         | -11        | -248   |