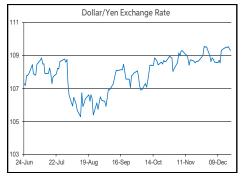

| Dollar  |        |  |  |  |
|---------|--------|--|--|--|
| USD/JPY | 109.28 |  |  |  |
| USD/CAD | 1.3137 |  |  |  |
| USD/CHF | 0.9789 |  |  |  |
| USD/CNY | 7.0153 |  |  |  |
| USD/BRL | 4.0703 |  |  |  |
| USD/RUB | 62.405 |  |  |  |
| USD/INR | 71.18  |  |  |  |
| AUD/USD | 0.6887 |  |  |  |
| NZD/USD | 0.6591 |  |  |  |