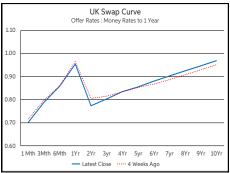

| Opening Interest Rates |           |            |       |        |           |       |
|------------------------|-----------|------------|-------|--------|-----------|-------|
|                        |           | Short Term |       |        | Long Term |       |
|                        | Base Rate | 1-Mth      | 3-Mth | 12-Mth | 2-Yr      | 5-Yr  |
| USD                    | 1.625     | 1.79       | 1.93  | 2.00   | 1.71      | 1.72  |
| EUR                    | 0.00      | -0.46      | -0.40 | -0.27  | -0.31     | -0.15 |
| GBP                    | 0.75      | 0.70       | 0.79  | 0.96   | 0.79      | 0.87  |

|                   | Debt          | Markets    |            |        |
|-------------------|---------------|------------|------------|--------|
|                   |               | Change bps |            |        |
|                   | Close         | Day        | 4 Weeks    | End 18 |
| 10 Year Yield %   |               |            |            |        |
| US                | 1.92          | +0         | +15        | -76    |
| Germany           | -0.24         | +2         | +9         | -48    |
| UK                | 0.80          | +3         | +5         | -47    |
| Ireland           | 0.05          | +1         | -2         | N/A    |
| Belgium           | 0.03          | +1         | +7         | -73    |
| France            | 0.06          | +1         | +8         | -64    |
| Italy             | 1.36          | +3         | +10        | -136   |
| Spain             | 0.42          | +0         | -1         | -100   |
| Portugal          | 0.40          | +2         | -2         | -131   |
| Greece            | 1.34          | +11        | -2         | -296   |
| 5 Year Swap %     |               |            |            |        |
| US                | 1.69          | -3         | +15        | -87    |
| Eurozone          | -0.16         | -1         | +4         | -39    |
| UK                | 0.86          | +0         | +0         | -46    |
| <br>2 Year Swap % |               |            |            |        |
| US                | 1.65          | -4         | +6         | -99    |
| Eurozone          | -0.32         | -0         | +1         | -18    |
| UK                | 0.77          | +1         | -3         | -39    |
| 10 Year Governm   | ent Bond Spre | ads to Ben | chmark bps |        |
| Ireland           | 29            | -1         | -11        | N/A    |
| Belgium           | 27            | -O         | -2         | -25    |
| France            | 30            | -O         | -1         | -17    |
| Italy             | 160           | +2         | +1         | -88    |
| Spain             | 66            | -1         | -10        | -52    |
| Portugal          | 64            | +1         | -11        | -83    |
| Greece            | 158           | +9         | -11        | -248   |