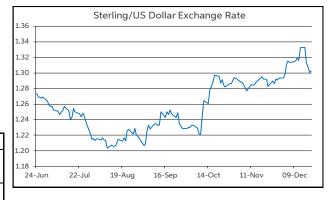

In level terms, the weaker sterling tone is reflected in EUR/GBP opening this morning up above the 85p threshold. At the same time, cable (GBP/USD) has moved down into the lower half of the \$1.30-1.31 range. Meanwhile, EUR/USD continues to change hands down near the \$1.11 level.