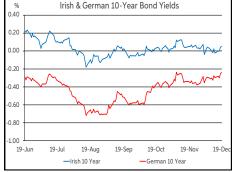

|                   | Debt          | Markets    |            |        |
|-------------------|---------------|------------|------------|--------|
|                   |               | Change bps |            |        |
|                   | Close         | Day        | 4 Weeks    | End 18 |
| 10 Year Yield %   |               |            |            |        |
| US                | 1.92          | +0         | +15        | -76    |
| Germany           | -0.24         | +2         | +9         | -48    |
| UK                | 0.80          | +3         | +5         | -47    |
| Ireland           | 0.05          | +1         | -2         | N/A    |
| Belgium           | 0.03          | +1         | +7         | -73    |
| France            | 0.06          | +1         | +8         | -64    |
| Italy             | 1.36          | +3         | +10        | -136   |
| Spain             | 0.42          | +0         | -1         | -100   |
| Portugal          | 0.40          | +2         | -2         | -131   |
| Greece            | 1.34          | +11        | -2         | -296   |
| 5 Year Swap %     |               |            |            |        |
| US                | 1.69          | -3         | +15        | -87    |
| Eurozone          | -0.16         | -1         | +4         | -39    |
| UK                | 0.86          | +0         | +0         | -46    |
| <br>2 Year Swap % |               |            |            |        |
| US                | 1.65          | -4         | +6         | -99    |
| Eurozone          | -0.32         | -0         | +1         | -18    |
| UK                | 0.77          | +1         | -3         | -39    |
| 10 Year Governm   | ent Bond Spre | ads to Ben | chmark bps |        |
| Ireland           | 29            | -1         | -11        | N/A    |
| Belgium           | 27            | -O         | -2         | -25    |
| France            | 30            | -O         | -1         | -17    |
| Italy             | 160           | +2         | +1         | -88    |
| Spain             | 66            | -1         | -10        | -52    |
| Portugal          | 64            | +1         | -11        | -83    |
| Greece            | 158           | +9         | -11        | -248   |