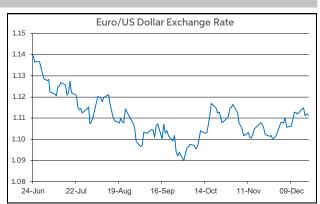

In level terms, the weaker sterling tone is reflected in EUR/GBP opening this morning up above the 85p threshold. At the same time, cable (GBP/USD) has moved down into the lower half of the \$1.30-1.31 range. Meanwhile, EUR/USD continues to change hands down near the \$1.11 level.