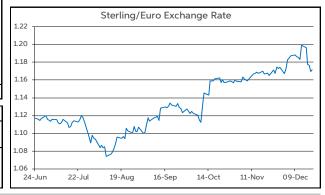

In level terms, the weaker sterling tone is reflected in EUR/GBP opening this morning up above the 85p threshold. At the same time, cable (GBP/USD) has moved down into the lower half of the \$1.30-1.31 range. Meanwhile, EUR/USD continues to change hands down near the \$1.11 level.