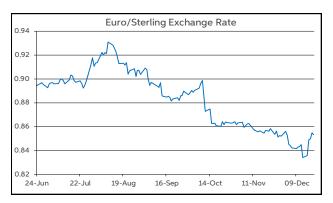

In level terms, the weaker sterling tone is reflected in EUR/GBP opening this morning up above the 85p threshold. At the same time, cable (GBP/USD) has moved down into the lower half of the \$1.30-1.31 range. Meanwhile, EUR/USD continues to change hands down near the \$1.11 level.