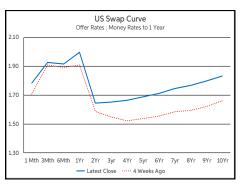

| Opening Interest Rates |           |            |       |        |           |       |
|------------------------|-----------|------------|-------|--------|-----------|-------|
|                        |           | Short Term |       |        | Long Term |       |
|                        | Base Rate | 1-Mth      | 3-Mth | 12-Mth | 2-Yr      | 5-Yr  |
| USD                    | 1.625     | 1.79       | 1.93  | 2.00   | 1.71      | 1.72  |
| EUR                    | 0.00      | -0.46      | -0.40 | -0.27  | -0.31     | -0.15 |
| GBP                    | 0.75      | 0.70       | 0.79  | 0.96   | 0.79      | 0.87  |

|                   | Debt          | Markets    |            |        |
|-------------------|---------------|------------|------------|--------|
|                   |               | Change bps |            |        |
|                   | Close         | Day        | 4 Weeks    | End 18 |
| 10 Year Yield %   |               |            |            |        |
| US                | 1.92          | +0         | +15        | -76    |
| Germany           | -0.24         | +2         | +9         | -48    |
| UK                | 0.80          | +3         | +5         | -47    |
| Ireland           | 0.05          | +1         | -2         | N/A    |
| Belgium           | 0.03          | +1         | +7         | -73    |
| France            | 0.06          | +1         | +8         | -64    |
| Italy             | 1.36          | +3         | +10        | -136   |
| Spain             | 0.42          | +0         | -1         | -100   |
| Portugal          | 0.40          | +2         | -2         | -131   |
| Greece            | 1.34          | +11        | -2         | -296   |
| 5 Year Swap %     |               |            |            |        |
| US                | 1.69          | -3         | +15        | -87    |
| Eurozone          | -0.16         | -1         | +4         | -39    |
| UK                | 0.86          | +0         | +0         | -46    |
| <br>2 Year Swap % |               |            |            |        |
| US                | 1.65          | -4         | +6         | -99    |
| Eurozone          | -0.32         | -0         | +1         | -18    |
| UK                | 0.77          | +1         | -3         | -39    |
| 10 Year Governm   | ent Bond Spre | ads to Ben | chmark bps |        |
| Ireland           | 29            | -1         | -11        | N/A    |
| Belgium           | 27            | -O         | -2         | -25    |
| France            | 30            | -O         | -1         | -17    |
| Italy             | 160           | +2         | +1         | -88    |
| Spain             | 66            | -1         | -10        | -52    |
| Portugal          | 64            | +1         | -11        | -83    |
| Greece            | 158           | +9         | -11        | -248   |