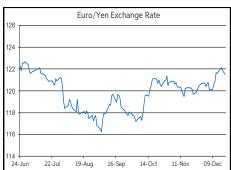

## **Opening Levels**

| Euro    | )       |
|---------|---------|
| EUR/GBP | 0.8532  |
| EUR/USD | 1.1116  |
| EUR/JPY | 121.46  |
| EUR/SEK | 10.4767 |
| EUR/DKK | 7.4715  |
| EUR/NOK | 9.9747  |
| EUR/CHF | 1.0882  |
| EUR/AUD | 1.6139  |
| EUR/HKD | 8.6684  |
| EUR/CAD | 1.4602  |