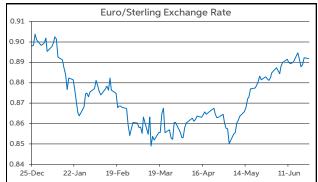

However, the other respective central banks were also sounding more cautious last week. For the euro, ECB President Mario Draghi commented that the central bank would consider "in the coming weeks" if more monetary stimulus was required. Meanwhile, from a sterling perspective, the BoE meeting suggested that it is less inclined to hike rates now and is very much on hold awaiting Brexit. Against this backdrop, EUR/GBP spent much of last week in a 89-90p range. In terms of the outlook, with all three central banks in cautious mode now, EUR/USD, EUR/GBP and GBP/USD could trade within relatively narrow ranges over the summer.