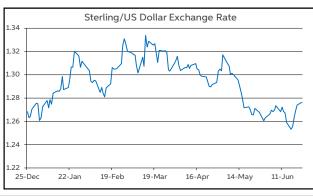

## Dollar under pressure

The dollar found itself under downward pressure last week. This followed a dovish shift in tone from the Fed, which appears to be moving towards a pre-emptive rate cut for the US economy. In level terms, the softer dollar was reflected in EUR/USD back up in the upper half of the \$1.13-1.14 band and GBP/USD above \$1.27.

However, the other respective central banks were also sounding more cautious last week. For the euro, ECB President Mario Draghi commented that the central bank would consider "in the coming weeks" if more monetary stimulus was required. Meanwhile, from a sterling perspective, the BoE meeting suggested that it is less inclined to hike rates now and is very much on hold awaiting Brexit. Against this backdrop, EUR/GBP spent much of last week in a 89-90p range. In terms of the outlook, with all three central banks in cautious mode now, EUR/USD, EUR/GBP and GBP/USD could trade within relatively narrow ranges over the summer.