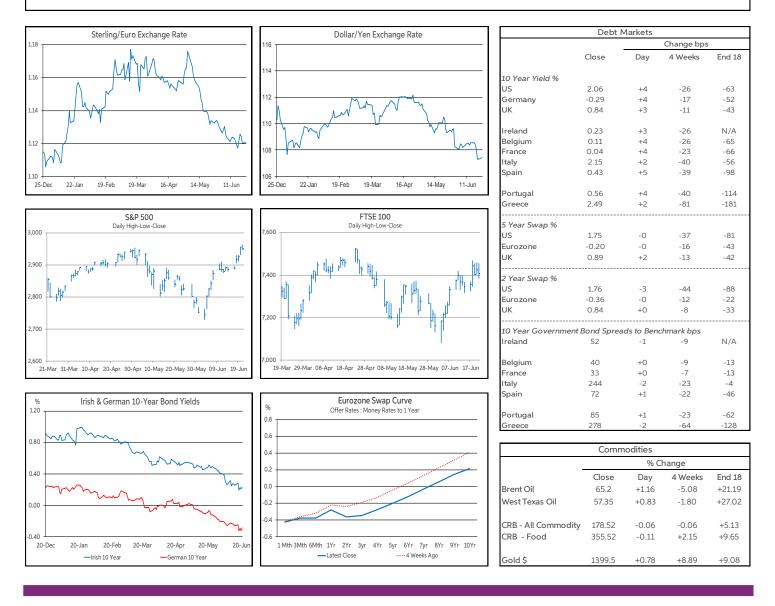

| Short Term         Long Term           Base Rate         1-Mth         3-Mth         12-Mth         2-Yr         5-Yr           USD         2.375         2.40         2.35         2.20         1.77         1.75           EUR         0.00         -0.40         -0.34         -0.21         -0.34         -0.20           GBP         0.75         0.72         0.77         0.96         0.85         0.90           Equity Indices           Set Close         on Day         End 2018 to Date           Dow Jones         26719.13         -0.13         +14.54           S&P 500         2950.46         -0.13         +17.70           FTSE 100         7407.5         -0.23         +10.10           DJ Stoxx 50         3466.92         -0.03         +15.51           ISEQ         6133.2         -1.12         +11.92                                 | Opening Interest Rates |             |                 |       |        |           |            |  |
|--------------------------------------------------------------------------------------------------------------------------------------------------------------------------------------------------------------------------------------------------------------------------------------------------------------------------------------------------------------------------------------------------------------------------------------------------------------------------------------------------------------------------------------------------------------------------------------------------------------------------------------------------------------------------------------------------------------------------------------------------------------------------------------------------------------------------------------------------------------------|------------------------|-------------|-----------------|-------|--------|-----------|------------|--|
| USD 2.375 2.40 2.35 2.20 1.77 1.75<br>EUR 0.00 -0.40 -0.34 -0.21 -0.34 -0.20<br>GBP 0.75 0.72 0.77 0.96 0.85 0.90<br>Equity Indices<br>Latest Close on Day End 2018 to Dat<br>Dow Jones 26719.13 -0.13 +14.54<br>S&P 500 2950.46 -0.13 +17.70<br>FTSE 100 7407.5 -0.23 +10.10<br>DJ Stoxx 50 3466.92 -0.03 +15.51                                                                                                                                                                                                                                                                                                                                                                                                                                                                                                                                                  |                        |             | Short Term      |       |        | Long Term |            |  |
| EUR         0.00         -0.40         -0.34         -0.21         -0.34         -0.20         -0.34         -0.20         -0.34         -0.20         -0.34         -0.20         -0.34         -0.20         -0.34         -0.20         -0.34         -0.20         -0.34         -0.20         -0.34         -0.20         -0.34         -0.20         -0.34         -0.20         -0.34         -0.20         -0.20         -0.34         -0.20         -0.20         -0.34         -0.20         -0.20         -0.20         -0.20         -0.20         -0.20         -0.20         -0.20         -0.20         -0.20         -0.20         -0.23         +14.54         S&P 500         2950.46         -0.13         +17.70         FTSE 100         7407.5         -0.23         +10.10         DJ Stoxx 50         3466.92         -0.03         +15.51 |                        | Base Rate   | Base Rate 1-Mth |       | 12-Mth | 2-Yr      | 5-Yr       |  |
| GBP         0.75         0.72         0.77         0.96         0.85         0.90           Equity Indices           Equity Indices           Latest Close         on Day         End 2018 to Dat           Dow Jones         26719.13         -0.13         +14.54           S&P 500         2950.46         -0.13         +17.70           FTSE 100         7407.5         -0.23         +10.10           DJ Stoxx 50         3466.92         -0.03         +15.51                                                                                                                                                                                                                                                                                                                                                                                               | USD                    | 2.375       | 2.40            | 2.35  | 2.20   | 1.77      | 1.75       |  |
| Equity Indices           Equity Indices           % Changes           Latest Close         on Day         End 2018 to Date           Dow Jones         26719.13         -0.13         +14.54           S&P 500         2950.46         -0.13         +17.70           FTSE 100         7407.5         -0.23         +10.10           DJ Stoxx 50         3466.92         -0.03         +15.51                                                                                                                                                                                                                                                                                                                                                                                                                                                                      | EUR                    | 0.00        | -0.40           | -0.34 | -0.21  | -0.34     | -0.20      |  |
| % Changes           Latest Close         on Day         End 2018 to Dat           Dow Jones         26719.13         -0.13         +14.54           S&P 500         2950.46         -0.13         +17.70           FTSE 100         7407.5         -0.23         +10.10           DJ Stoxx 50         3466.92         -0.03         +15.51                                                                                                                                                                                                                                                                                                                                                                                                                                                                                                                         | GBP                    | 0.75        | 0.72            | 0.77  | 0.96   | 0.85      | 0.90       |  |
| Latest Close         on Day         End 2018 to Dat           Dow Jones         26719.13         -0.13         +14.54           S&P 500         2950.46         -0.13         +17.70           FTSE 100         7407.5         -0.23         +10.10           DJ Stoxx 50         3466.92         -0.03         +15.51                                                                                                                                                                                                                                                                                                                                                                                                                                                                                                                                             | Equity Indices         |             |                 |       |        |           |            |  |
| Dow Jones         26719.13         -0.13         +14.54           S&P 500         2950.46         -0.13         +17.70           FTSE 100         7407.5         -0.23         +10.10           DJ Stoxx 50         3466.92         -0.03         +15.51                                                                                                                                                                                                                                                                                                                                                                                                                                                                                                                                                                                                           |                        |             | % Changes       |       |        |           |            |  |
| S&P 500         2950.46         -0.13         +17.70           FTSE 100         7407.5         -0.23         +10.10           DJ Stoxx 50         3466.92         -0.03         +15.51                                                                                                                                                                                                                                                                                                                                                                                                                                                                                                                                                                                                                                                                             |                        | Late        | Latest Close    |       | Day    | End 201   | .8 to Date |  |
| FTSE 100         7407.5         -0.23         +10.10           DJ Stoxx 50         3466.92         -0.03         +15.51                                                                                                                                                                                                                                                                                                                                                                                                                                                                                                                                                                                                                                                                                                                                            | Dow Jones              | <b>5</b> 26 | 26719.13        |       | 0.13   | +1        | 4.54       |  |
| DJ Stoxx 50 3466.92 -0.03 +15.51                                                                                                                                                                                                                                                                                                                                                                                                                                                                                                                                                                                                                                                                                                                                                                                                                                   | S&P 500                | 29          | 2950.46         |       | 0.13   | +1        | 7.70       |  |
|                                                                                                                                                                                                                                                                                                                                                                                                                                                                                                                                                                                                                                                                                                                                                                                                                                                                    | FTSE 100               | 7           | 7407.5          |       | -0.23  |           | +10.10     |  |
| ISEQ 6133.2 -1.12 +11.92                                                                                                                                                                                                                                                                                                                                                                                                                                                                                                                                                                                                                                                                                                                                                                                                                                           | DJ Stoxx 50            | <b>)</b> 34 | 3466.92         |       | 0.03   | +15.51    |            |  |
|                                                                                                                                                                                                                                                                                                                                                                                                                                                                                                                                                                                                                                                                                                                                                                                                                                                                    | ISEQ                   | 6           | 6133.2          |       | -1.12  |           | +11.92     |  |
| Nikkei 21285.99 +0.13 +6.35                                                                                                                                                                                                                                                                                                                                                                                                                                                                                                                                                                                                                                                                                                                                                                                                                                        | Nikkei                 | 21          | 21285.99        |       | +0.13  |           | +6.35      |  |