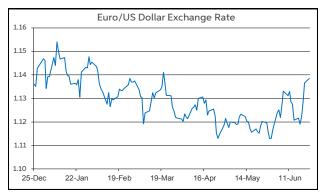

## Dollar under pressure

The dollar found itself under downward pressure last week. This followed a dovish shift in tone from the Fed, which appears to be moving towards a pre-emptive rate cut for the US economy. In level terms, the softer dollar was reflected in EUR/USD back up in the upper half of the \$1.13-1.14 band and GBP/USD above \$1.27.

However, the other respective central banks were also sounding more cautious last week. For the euro, ECB President Mario Draghi commented that the central bank would consider "in the coming weeks" if more monetary stimulus was required. Meanwhile, from a sterling perspective, the BoE meeting suggested that it is less inclined to hike rates now and is very much on hold awaiting Brexit. Against this backdrop, EUR/GBP spent much of last week in a 89-90p range. In terms of the outlook, with all three central banks in cautious mode now, EUR/USD, EUR/GBP and GBP/USD could trade within relatively narrow ranges over the summer.