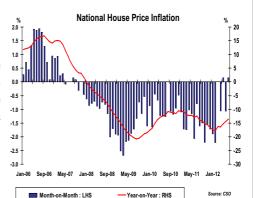

#### Marked slowdown in pace of price declines this year

There has been a noticeable slowdown in the pace of residential property price decline in recent months. Over the 5 month March - July period, the CSO's national residential property price index fell by just 1.8%. This compares to a cumulative 10.6% decline over the previous 5 month period. As a result, the year-on-year rate of decline in the index has slowed to 13.6% in July from 17.8% in February.

This CSO index is based on mortgage drawdowns, which may occur several months after the time of sale. Thus, this slowdown in price decline probably began towards the end of last year.

#### Considerable Recent Volatility

Recent months have seen considerable volatility in monthly price movements - especially when the fact that the index is calculated as a three month moving average is taken into account. While this may be indicative of a market that is approaching a turning point, we feel

### **Dublin Prices Show Signs of Stabilising**

Prices in Dublin have shown the greatest sign that they could be stabilising. While they fell back in June and July, according to the CSO index, this followed three consecutive monthly rises leaving them unchanged over the March-July period. In contrast they had fallen by a cumulative 12.8% over the previous 5 months.

### **House Prices / Rents**

There is some evidence that prices could be stabilising in some regions. According to the CSO, prices nationally rose by 0.2% in July, the second monthly increase in three months. However, there have also been some sizeable declines in recent months and prices were still down by 13.6% on year earlier levels in July and just over 50% below their peak. There would appear to be a significant urban/rural divide, with Dublin prices showing greater signs of stabilisation than those elsewhere. Meanwhile, houses are performing better than apartments. Signs of stabilisation appeared earlier in the rental market. Private rents rose again in July, having dropped back in Q2, and are up almost 4% from their lows.