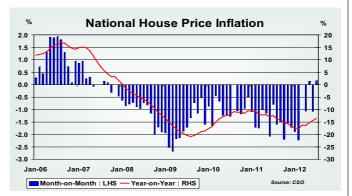

#### Marked slowdown in pace of price declines this year

There has been a noticeable slowdown in the pace of residential property price decline in recent months. Over the 5 month March - July period, the CSO's national residential property price index fell by just 1.8%. This compares to a cumulative 10.6% decline over the previous 5 month period. As a result, the year-on-year rate of decline in the index has slowed to 13.6% in July from 17.8% in February.

This CSO index is based on mortgage drawdowns, which may occur several months after the time of sale. Thus, this slowdown in price decline probably began towards the end of last year.

#### Considerable Recent Volatility

Recent months have seen considerable volatility in monthly price movements - especially when the fact that the index is calculated as a three month moving average is taken into account. While this may be indicative of a market that is approaching a turning point, we feel

### **Dublin Prices Show Signs of Stabilising**

Prices in Dublin have shown the greatest sign that they could be stabilising. While they fell back in June and July, according to the CSO index, this followed three consecutive monthly rises leaving them unchanged over the March-July period. In contrast they had fallen by a cumulative 12.8% over the previous 5 months.

### **House Prices / Rents**

There is some evidence that prices could be stabilising in some regions. According to the CSO, prices nationally rose by 0.2% in July, the second monthly increase in three months. However, there have also been some sizeable declines in recent months and prices were still down by 13.6% on year earlier levels in July and just over 50% below their peak. There would appear to be a significant urban/rural divide, with Dublin prices showing greater signs of stabilisation than those elsewhere. Meanwhile, houses are performing better than apartments. Signs of stabilisation appeared earlier in the rental market. Private rents rose again in July, having dropped back in Q2, and are up almost 4% from their lows.