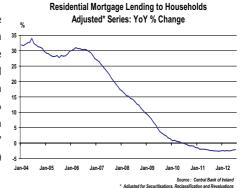

## Mortgage / Loan Growth

The level of mortgage lending outstanding fell by 2.1% yoy in July, the 29th consecutive month of negative yoy growth. However, Q2 data from the Irish Banking Federation data showed the first yoy increase in the number of new purchase mortgage drawdowns since Q3 2006. Total purchase mortgages were up 7.3% on year earlier levels, driven by a 9.6% yoy increase in FTB drawdowns. Loans to movers were up 5.6% in Q2. Those to investors, though, continue to contract, falling by a further 4.3% yoy. Despite the modest increase, there were just 2,837 new mortgage drawdowns in Q2 this year compared to almost 30,000 per quarter seen at the peak of the market.