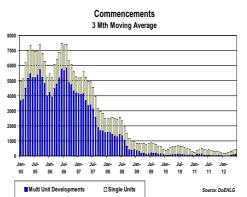

#### **Completions/Registrations/Commencements**

Just 3,929 units were completed in the first half of the year, (-26% yoy). This follows a 28% decline in 2011 when 10,480 units in total were completed. Meanwhile, the weak trend in housing starts continues and points to a further decline in output this year to around 8,000 units, supported by the finishing of work in progress. Commencements were running at a seasonally adjusted rate of just under 4,600 new units per annum in the 3 months to June, of which nearly 70% were single units. Developer activity appears to have ground to a virtual halt. There were just 377 (-25% yoy) new guarantees registered (for largely multi-unit housing/ apartment developments) in the first 7 months of the year.